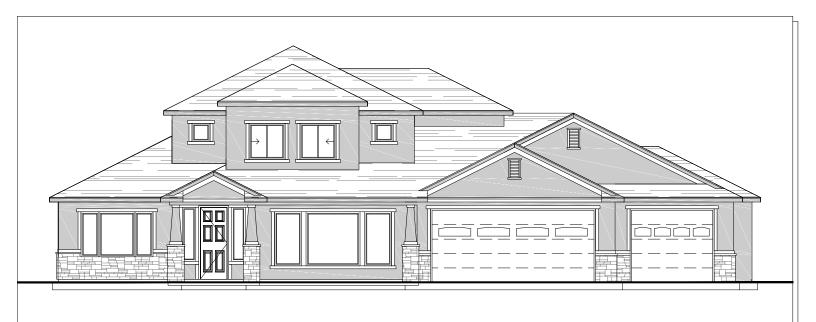

| File Name: |     | SQUARE FOOTAGE |          |        |
|------------|-----|----------------|----------|--------|
| 16-004     |     | Main Level:    |          | 2284   |
| Bedrooms:  | 5   | 2nd            | d Level: | 1175   |
| Baths:     | 3   | Bas            | sement:  |        |
|            |     | Total:         |          | 3450   |
| Width:     | 77' | -0"            | Depth:   | 53'-6" |