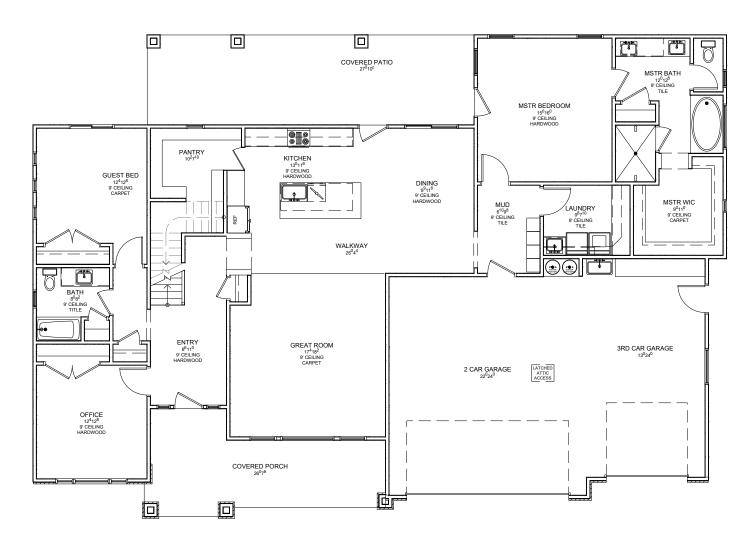

## MAIN FLOOR

| File Name: |        | SQUARE FOOTAGE |          |        |
|------------|--------|----------------|----------|--------|
| 16-004     |        | Main Level:    |          | 2284   |
| Bedrooms:  | 5      | 2nd            | d Level: | 1175   |
| Baths:     | 3      | Bas            | sement:  |        |
|            |        | Total:         |          | 3450   |
| Width:     | 77'-0" |                | Depth:   | 53'-6" |