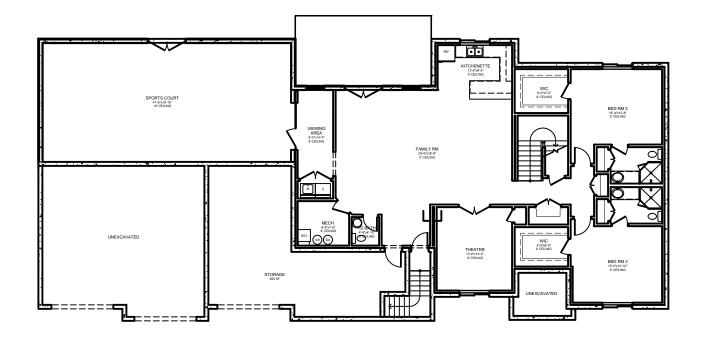

| File Name: |     | SQUARE FOOTAGE |           |        |  |  |  |  |  |
|------------|-----|----------------|-----------|--------|--|--|--|--|--|
| 14-016     |     | Ма             | in Level: | 2236   |  |  |  |  |  |
| Bedrooms:  | 3   | 2nc            | d Level:  |        |  |  |  |  |  |
| Baths:     | 5   | Bas            | sement:   | 3684   |  |  |  |  |  |
|            |     | Total:         |           | 5920   |  |  |  |  |  |
| Width:     | 105 | '-0"           | Depth:    | 47'-0" |  |  |  |  |  |
|            |     |                |           |        |  |  |  |  |  |

MAIN FLOOR





| Γ | File Name: |     |        | SQUARE FOOTAGE |        |  |  |  |
|---|------------|-----|--------|----------------|--------|--|--|--|
|   | 14-016     |     |        | in Level:      | 2236   |  |  |  |
| Γ | Bedrooms:  | 3   | 2nc    | d Level:       |        |  |  |  |
|   | Baths:     | 5   | Bas    | sement:        | 3684   |  |  |  |
| Γ |            |     | Total: |                | 5920   |  |  |  |
|   | Width:     | 105 | '-0"   | Depth:         | 47'-0" |  |  |  |
|   |            |     |        |                |        |  |  |  |

## BASEMENT FLOOR