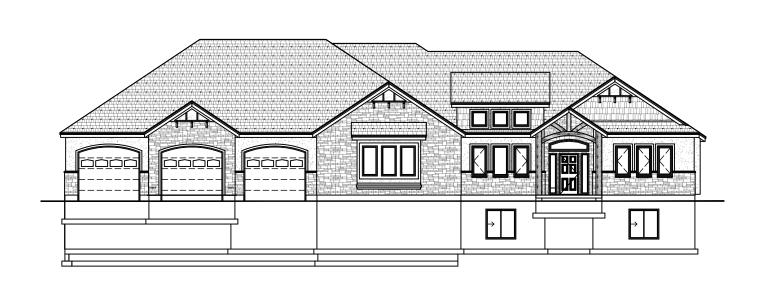

| File Name: |     | SQUARE FOOTAGE |           |        |  |  |  |  |  |
|------------|-----|----------------|-----------|--------|--|--|--|--|--|
| 14-016     |     | Ма             | in Level: | 2236   |  |  |  |  |  |
| Bedrooms:  | 3   | 2nc            | d Level:  |        |  |  |  |  |  |
| Baths:     | 5   | Bas            | sement:   | 3684   |  |  |  |  |  |
|            |     | Total:         |           | 5920   |  |  |  |  |  |
| Width:     | 105 | '-0"           | Depth:    | 47'-0" |  |  |  |  |  |
|            |     |                |           |        |  |  |  |  |  |