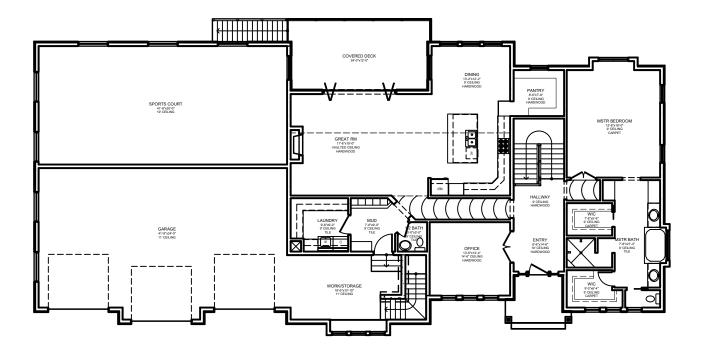

MAIN FLOOR

| Γ | File Name: |     |        | SQUARE FOOTAGE |        |  |  |  |
|---|------------|-----|--------|----------------|--------|--|--|--|
|   | 14-016     |     |        | in Level:      | 2236   |  |  |  |
| Γ | Bedrooms:  | 3   | 2nc    | d Level:       |        |  |  |  |
|   | Baths:     | 5   | Bas    | sement:        | 3684   |  |  |  |
| Γ |            |     | Total: |                | 5920   |  |  |  |
|   | Width:     | 105 | '-0"   | Depth:         | 47'-0" |  |  |  |
|   |            |     |        |                |        |  |  |  |