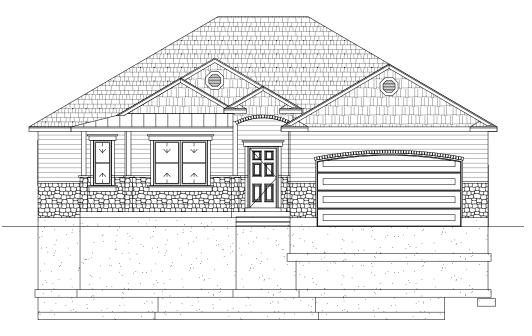

| File Name: |        | SQUARE FOOTAGE |          |        |
|------------|--------|----------------|----------|--------|
| 12-014     |        | Main Level:    |          | 1772   |
| Bedrooms:  | 4      | 2nd            | d Level: |        |
| Baths:     | 4      | Bas            | sement:  | 1935   |
|            | 3707   |                |          |        |
| Width:     | 50'-0" |                | Depth:   | 52'-0" |