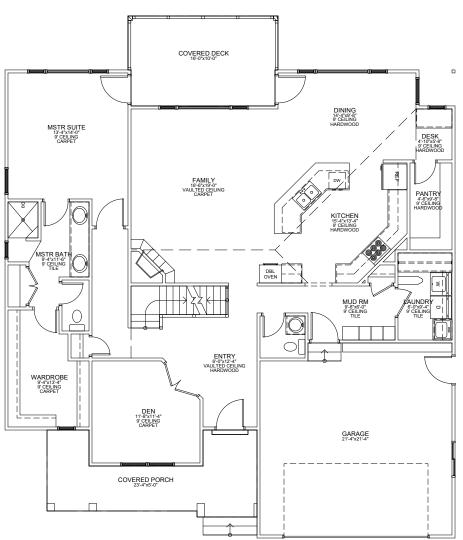

## MAIN FLOOR

phone (801) 787-1442 • jlonniefox@gmail.com • www.jlfdraftingdesign.com

| File Name: |        | SQUARE FOOTAGE |          |        |
|------------|--------|----------------|----------|--------|
| 12-014     |        | Main Level:    |          | 1772   |
| Bedrooms:  | 4      | 2nd            | d Level: |        |
| Baths:     | 4      | Bas            | sement:  | 1935   |
|            |        | Total:         |          | 3707   |
| Width:     | 50'-0" |                | Depth:   | 52'-0" |